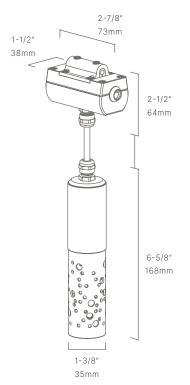

#### CONFIGURATOR:

| FIXTURE DIMENSIONS | L6-5/8" x D1-3/8"                  |
|--------------------|------------------------------------|
| LIGHT SOURCE       | Integrated LED                     |
| COLOR TEMPERATURES | 2700K, 3000K                       |
| WATTAGES           | 3W                                 |
| CRI (RA)           | 80 CRI                             |
| VOLTAGE            | 12V                                |
| DELIVERED LUMENS   | 180lm (3000K)                      |
| DIMMABLE           | Yes, Dim to <10% via Transformer   |
| DRIVER             | Yes, 12V Integral Constant Current |
| TRANSFORMER        | No, 12V AC/DC Transformer Required |
| MOUNT              | Included J-Box                     |
| FINISH             | Included Natural Brass             |
| MATERIAL           | Brass                              |
| LOCATION           | Exterior Wet                       |
| CERTIFICATIONS     | UL, IP66, IP67, Dark Sky           |
| HOW TO SPECIFY     | Call 760.931.2910                  |