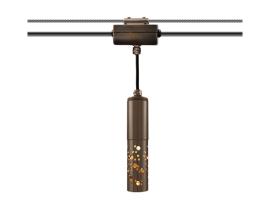

### **AGAVE**

#### HCS100235

The Agave is the smallest in our line of diverse LED pendant luminaires. Ideal when used as a discrete light source in tree canopies. Used in strings for subtle illumination of outdoor dining areas or intimate plazas.

- •Cree LED™ XLAMP® High Density (XP-L)
- •Thermally Integrated® w/ Copper Core Technology®
- Solid brass construction
- •Ideal for trees, patios and architectural features