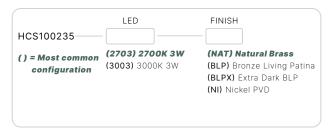

#### HCS100235

The Agave is the smallest in our line of diverse LED pendant luminaires. Ideal when used as a discrete light source in tree canopies. Used in strings for subtle illumination of outdoor dining areas or intimate plazas.

#### CONFIGURATOR:

| FIXTURE DIMENSIONS | L6-5/8" x D1-3/8"                  |
|--------------------|------------------------------------|
| LIGHT SOURCE       | Integrated LED                     |
| COLOR TEMPERATURES | 2700K, 3000K                       |
| WATTAGES           | 3W                                 |
| CRI (RA)           | 80 CRI                             |
| VOLTAGE            | 12V                                |
| DELIVERED LUMENS   | 180lm (3000K)                      |
| DIMMABLE           | Yes, Dim to <10% via Transformer   |
| DRIVER             | Yes, 12V Integral Constant Current |
| TRANSFORMER        | No, 12V AC/DC Transformer Required |
| MOUNT              | Included J-Box                     |
| FINISH             | Included Natural Brass             |
| MATERIAL           | Brass                              |
| LOCATION           | Exterior Wet                       |
| CERTIFICATIONS     | UL, IP66, IP67, Dark Sky           |
| HOW TO SPECIFY     | Call 760.931.2910                  |

#### AVAILABLE FINISHES:

Natural Brass

Bronze Living Patina

Extra Dark Bronze Living Patina

NI Nickel PVD